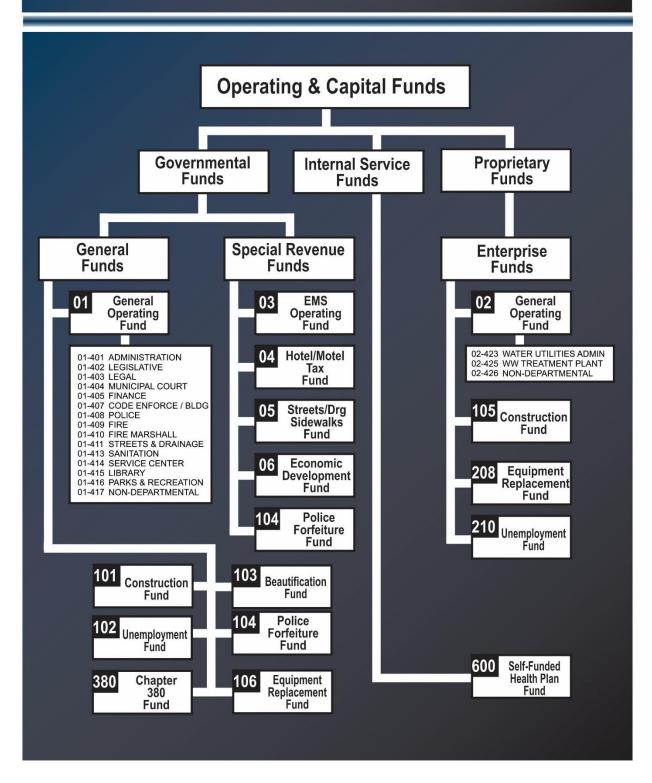

#### FINANCIAL STRUCTURE DESCRIPTIONS

Accounts for the City of Clute are organized on the basis of funds, each of which are considered to be a separate accounting. Governmental units establish and maintain funds as required by law and sound financial administration. The operations of each fund are summarized below:

**GOVERNMENTAL FUND TYPES:** Governmental funds are often referred to as "source and use" funds. These are the funds through which most governmental functions typically are financed. The fund types included in this category are general, special revenue, debt service, capital projects funds. All Governmental Funds are operated under a modified accrual accounting basis. This method of accounting is a combination of cash and accrual accounting.

**GENERAL FUND (Fund #01) [Major Fund]** - The General Fund, a governmental fund type, is the operating fund of the City. It is the largest fund within the City. It was established to finance and account for the general receipts and expenditures and is operated under a modified accrual accounting basis. This fund may be used for any legitimate municipal purpose. The sources of revenues for this fund include property, sales, franchise, and industrial district taxes, licenses and permits, fines, fees, and others. This fund is used for most basic operating services such as public safety, human and cultural services, parks and recreation, public works, and general government administration.

**SPECIAL REVENUE FUND TYPES:** Funds used to account for specific revenues that are legally restricted to expenditures for particular purposes. All of these funds are operated under a modified accrual accounting basis. The City's Special Revenue Funds consist of the following:

**GREAT TEXAS MOSQUITO FESTIVAL FUND (Fund #07)** – Used to account for revenue and expenses generated from the Great Texas Mosquito Festival.

**PROPRIETARY (ENTERPRISE) FUND TYPES:** A category of funds whose activities have characteristics (i.e., self-supporting through user fees and charges) similar to private sector entities. These funds are accounted for using the **full** accrual basis of accounting. These funds are also known as **ENTERPRISE** funds. The City's proprietary funds consist of the following:

**UNEMPLOYMENT FUND (Fund #210)** – used to account for costs related to unemployment compensation for the Enterprise fund.

**INTERNAL SERVICE FUND TYPES:** Internal service funds are established to account for any activity that provides goods or services to other funds, departments, or agencies of the primary government and its component units, or to other governments, on a cost-reimbursement basis. An internal service fund should be used only when the reporting government is the predominant participant in the activity. Otherwise, the activity should be reported as an enterprise fund.