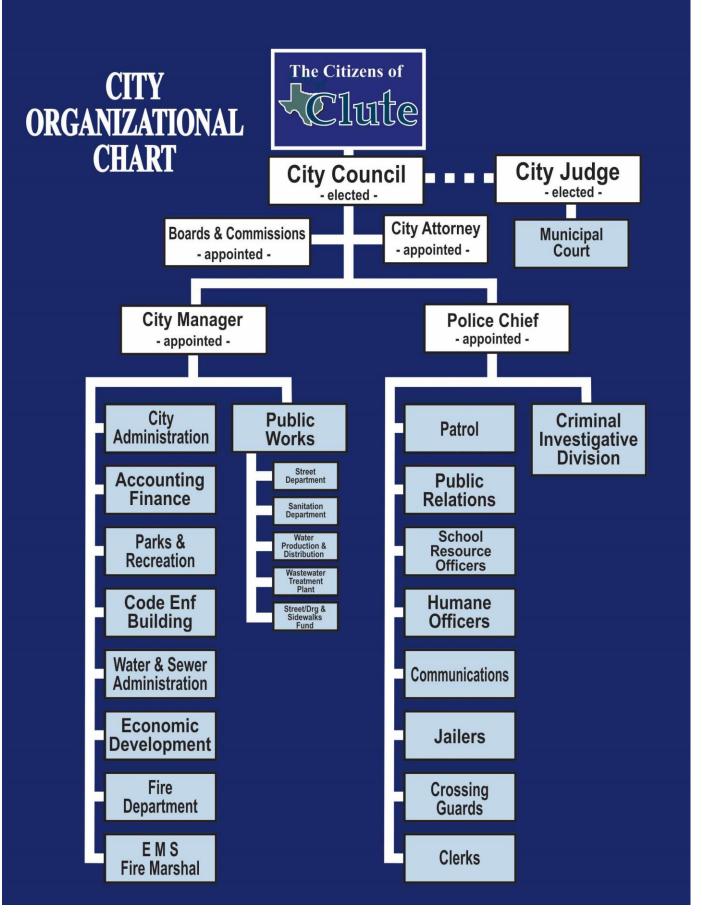

#### TABLE OF CONTENTS BUDGET FY 2015-2016

| Truth - In - Taxation                                 |    |    | хх |
|-------------------------------------------------------|----|----|----|
| TABLE OF CONTENTS                                     | 1  | -  | 2  |
| City Manager Transmittal Letter                       | 3  | -  | 9  |
| City Organizational Chart                             |    |    | 10 |
| Financial Structure Descriptions / Chart / Holidays   | 11 | -  | 16 |
| Consolidated Financial Statement                      |    |    | 17 |
| Financial Statement by Fund                           | 18 | -  | 20 |
| Revenue Breakdown Summary: by Category & Fund / Taxes |    |    | 21 |
| Expense Breakdown Summary: by Category & Fund         |    |    | 22 |
| Capital Projects / Outlay Overview                    |    |    | 23 |
| Cash / Fund Balance Projections                       |    |    | 24 |
| Personnel / Employees                                 |    |    | 25 |
| Interfund Transfers                                   |    |    | 26 |
| Equipment Replacement                                 |    |    | 27 |
| Reconciliation to Accrual                             |    |    | 28 |
| Market Adjustment: 2015-2016 Salary Ranges            |    |    | 29 |
| Changes to the City Manager Proposed Budget           | 30 | -  | 31 |
| Budget Calendar: Fiscal Year 2015-2016                |    |    | 32 |
| Property Tax Schedule                                 |    |    | 33 |
| Detailed Revenue by Fund                              | 34 | -  | 37 |
| Detailed Revenue by Category                          | 38 | -  | 41 |
| Expense Classifications / Descriptions                | 42 | 12 | 46 |
| Expenses: Account by Account Summary                  | 47 | -  | 49 |