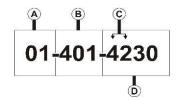

#### FUND/DEPARTMENT DETAILED BUDGET - EXPLANATION

| 01-401 | Administration          | 50  | - | 55  |
|--------|-------------------------|-----|---|-----|
| 01-402 | Legislative             | 56  | - | 59  |
| 01-403 | Legal                   | 60  | - | 61  |
| 01-404 | Municipal Court         | 62  | - | 66  |
| 01-405 | Finance                 | 67  | - | 70  |
| 01-407 | Code Enforce / Building | 71  | - | 75  |
| 01-408 | Police                  | 76  | - | 84  |
| 01-409 | Fire                    | 85  | - | 89  |
| 01-410 | Fire Marshal            | 90  | - | 94  |
| 01-411 | Streets & Drainage      | 95  | - | 101 |
| 01-413 | Sanitation              | 102 | - | 107 |